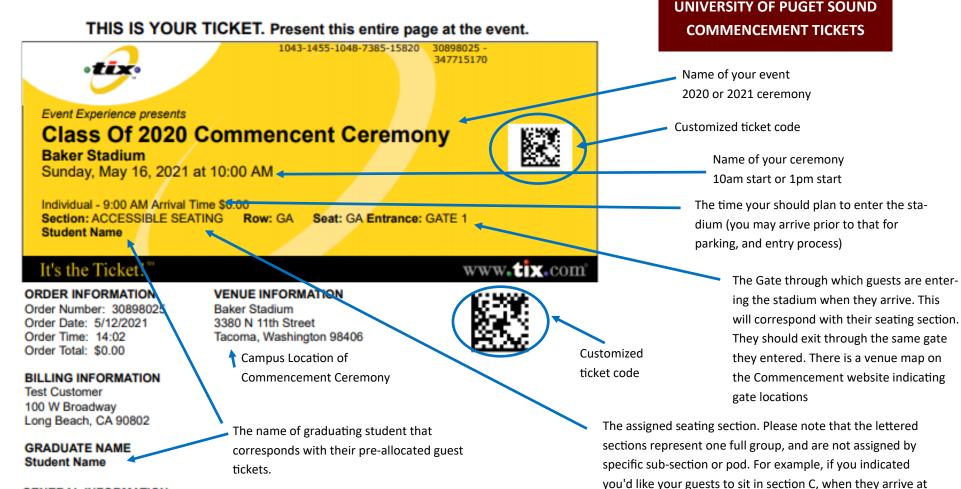

the stadium, they will be able to sit in any open pods within

Sections are A-D on are field (or 'floor'); and A-E in the stands, or 'bleachers'. There is also an ADA section on the field reserved those will mobility limitations and captioning

that entire section.

needs.

## GENERAL INFORMATION

NO REFUNDS - NO EXCHANGES. DO NOT COPY THIS TICKET. MULTIPLE COPIES INVALID. Holder assumes all risk and danger including, without limitation, injury, death, personal loss, property damage, or other related harm. Management reserves the right to refuse admission or eject any person who fails to comply with the terms and conditions and/or rules for the event in which this ticket is issued.