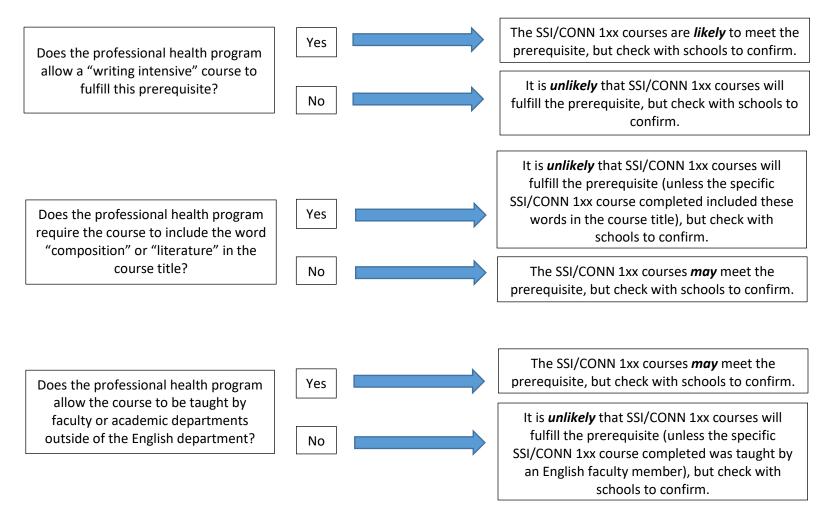

## English Course Prerequisite & SSI/CONN 1xx Courses

Revised: 7/8/2024

Many professional health programs require one or more English/Composition prerequisite courses. Applicants often ask if their SSI or CONN 1xx course(s) will fulfill this type of requirement. The following information may help in interpreting English/Composition prerequisites as they relate to SSI/CONN 1xx courses completed at the University of Puget Sound.

\*Important Note: Applicants should not rely on this information to confirm prerequisites for any professional health programs. Applicants are advised to confirm prerequisites directly with each program to which they are applying.