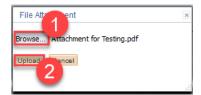

1. Click the Add Attachments Button

- 1. **Browse** and Select an Attachment
- 2. Click the **Upload** Button

Continue Entering the Transfer Request Details and Add Attachment(s)