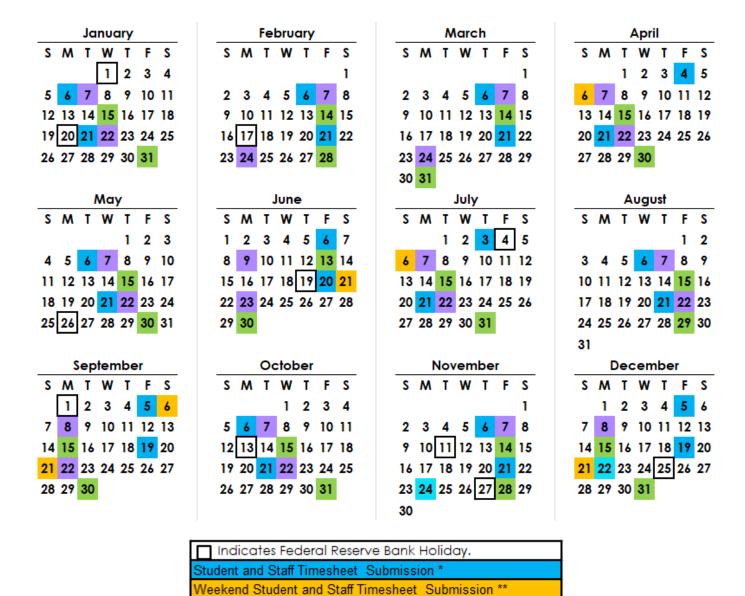

## 2025 Payroll Calendar

## **Timecard Submission, Approval and Pay Dates**

Pay period cycles close the 6<sup>th</sup> and 21<sup>st</sup> of each month. Student and staff timesheet submissions are required to be completed on these dates.

Timesheet Processing Stops 10AM- Approvals Due by 11AM

Supervisor Timesheet Approval

## When the 6<sup>th</sup> or the 21<sup>st</sup> falls on a weekend:

Payday

- \* Students and staff members regularly working Monday through Friday should submit reported time the Friday before the pay period close.
- \*\* Students and staff members working weekend shifts should submit reported time on the designated "Weekend Student and Staff Timecard Submission" date.