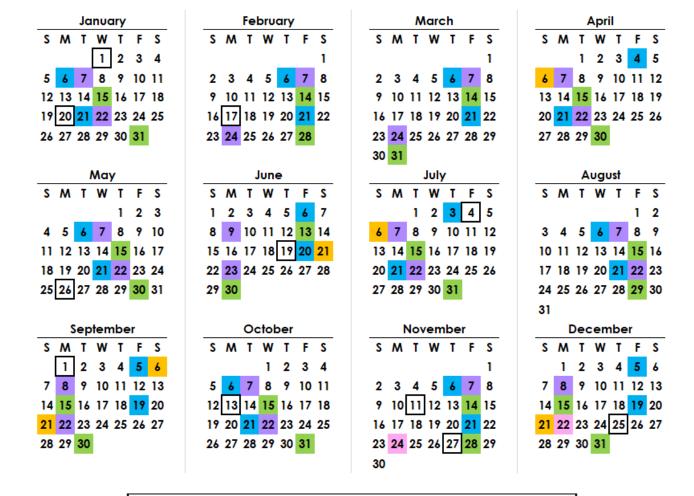

## 2025 Payroll Calendar

## Timecard Submission, Approval and Pay Dates

Pay period cycles close the 6<sup>th</sup> and 21<sup>st</sup> of each month. Student and staff timesheet submissions are required to be completed on these dates.

Timesheet Processing Stops 9AM- Approvals Due by 10AM

Indicates Federal Reserve Bank Holiday.

Weekend Student and Staff Timesheet Submission \*\*

Student and Staff Timesheet Submission \*

Supervisor Timesheet Approval

## When the 6<sup>th</sup> or the 21<sup>st</sup> falls on a weekend:

Payday

- \* Students and staff members regularly working Monday through Friday should submit reported time the Friday before the pay period close.
- \*\* Students and staff members working weekend shifts should submit reported time on the designated "Weekend Student and Staff Timecard Submission" date.