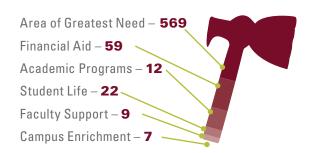

DOLLARS:

\$309,972

THE LOGGER COMMUNITY TRULY SHOWED UP THIS YEAR!

## **YOUR 2024 IMPACT BY THE NUMBERS**

#### PARTICIPATION BY CLASS:

• 67 CLASSES

REPRESENTED

MOST DONORS: 2005

(20 DONORS, \$8,981)

HIGHEST DOLLARS: 1992

(\$19,236)

• EARLIEST CLASS: 1960

#### 1,229 **DONORS**



0 /0 dilaminator

# ATHLETIC HIGHEST PARTICIPATION:

## Football

Raised (\$38,604)

# TOP 5 TEAMS MOST DONORS:

Football (97)
Men's Basketball (74)
Baseball (63)
Women's Soccer (60)
Swimming (50)

#### WHERE IN THE WORLD

### 43 states



State with highest participation:

WASHINGTON 487 DONORS

## THE PUGET SOUND FUND HIGHEST PARTICIPATION BY GIFTS:



## REGISTERED GIVECAMPUS ADVOCATES:

22 gift matches and challenges

\$19,250 matched or challenged dollars

29 advocates

#### A BIG THANK YOU

You made this possible!





THANK YOU FOR INVESTING IN PUGET SOUND!