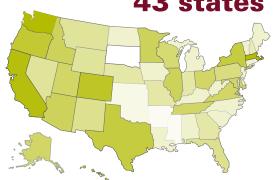

#### WHERE IN THE WORLD

### 43 states

State with highest participation:

WASHINGTON 487 DONORS