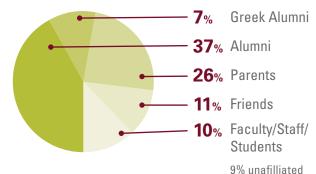

DOLLARS:

\$309,972

THE LOGGER COMMUNITY TRULY SHOWED UP THIS YEAR!

## **YOUR 2024 IMPACT BY THE NUMBERS**

#### PARTICIPATION BY CLASS:

• 67 CLASSES

REPRESENTED

MOST DONORS: 2005

(20 DONORS, \$8,981)

HIGHEST DOLLARS: 1992

(\$19,236)

• EARLIEST CLASS: 1960

#### 1,229 **DONORS**



0 /0 dilaminator

# ATHLETIC HIGHEST PARTICIPATION:

## Football

Raised (\$38,604)

# TOP 5 TEAMS MOST DONORS:

Football (97)
Men's Basketball (74)
Baseball (63)
Women's Soccer (60)
Swimming (50)

#### WHERE IN THE WORLD

### 43 states



State with highest participation:

WASHINGTON 487 DONORS

## THE PUGET SOUND FUND HIGHEST PARTICIPATION BY GIFTS:



## REGISTERED GIVECAMPUS ADVOCATES:

22 gift matches and challenges

\$19,250 matched or challenged dollars

29 advocates

#### A BIG THANK YOU

You made this possible!





THANK YOU FOR INVESTING IN PUGET SOUND!